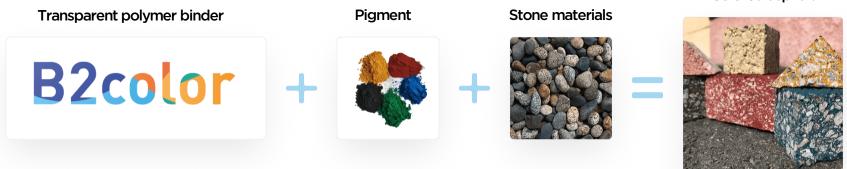

### **B2color** — transparent polymer binder to produce colored asphalt

# Manufacturing colored asphalt

Transparent polymer binder

## B2color +

#### Stone materials

**Colored asphalt** 