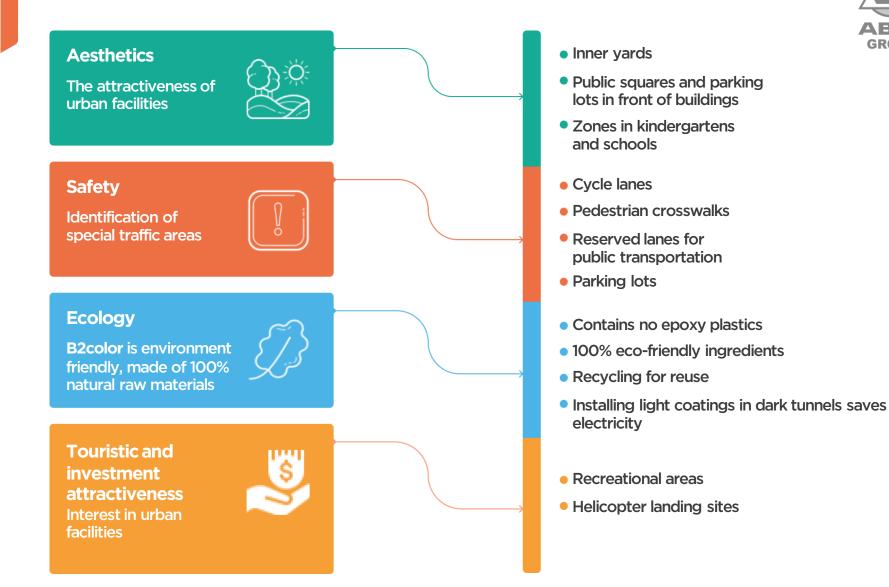

### **B2color** — transparent polymer binder to produce colored asphalt

# Manufacturing colored asphalt

Transparent polymer binder

## B2color +

#### Stone materials

**Colored asphalt** 