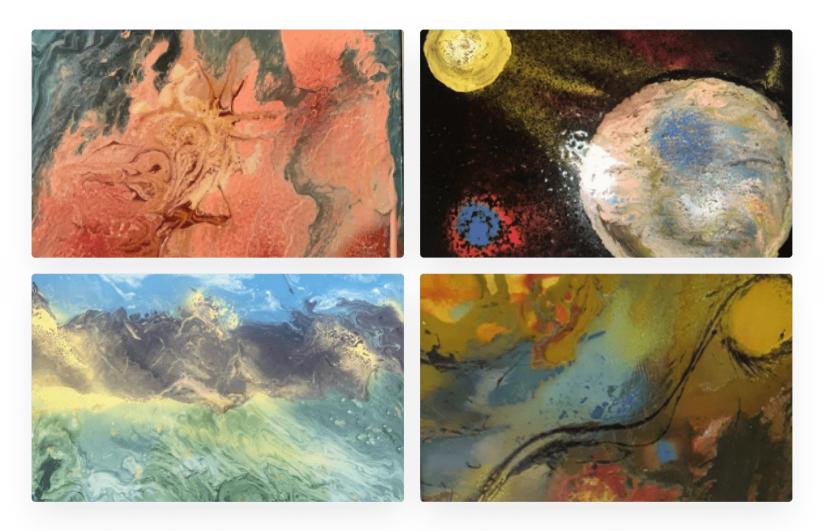

### **B2color** inspires artists

The paintings are made with B2color and pigments paint.