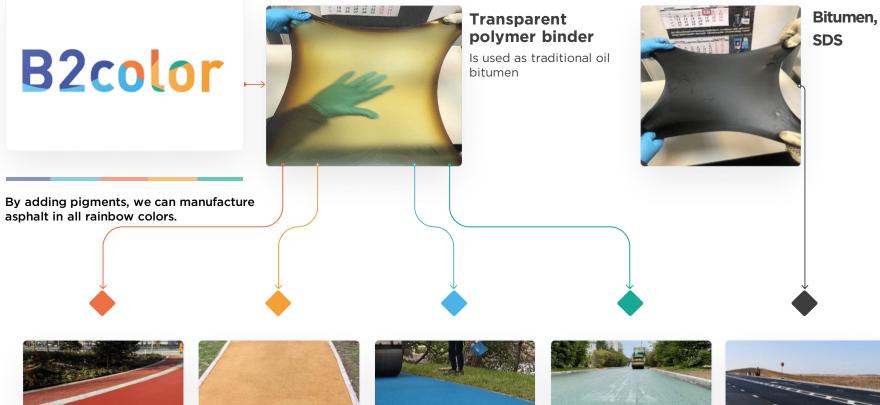

### **B2color** — transparent polymer binder to produce colored asphalt

# Manufacturing colored asphalt

Transparent polymer binder

## B2color +

#### Stone materials

**Colored asphalt** 