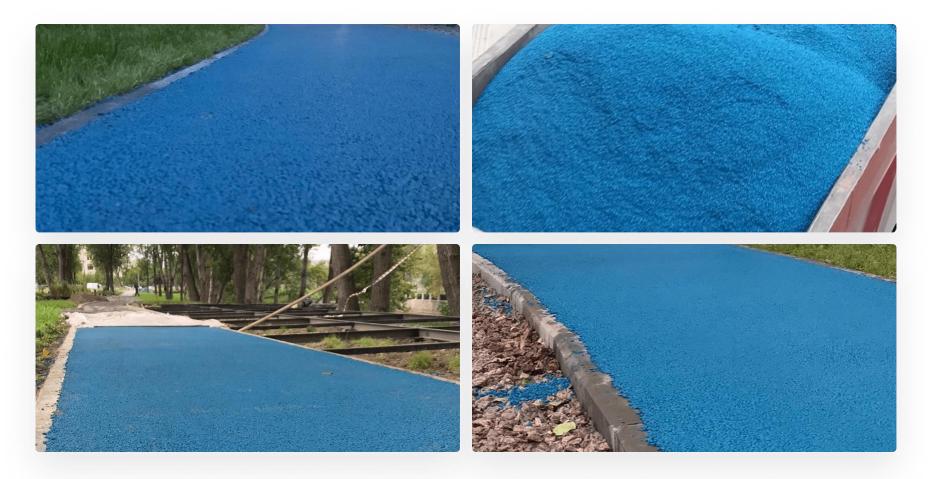

### **B2color** areas of use

### Integration with the urban environment

### **Covering with colored asphalt**