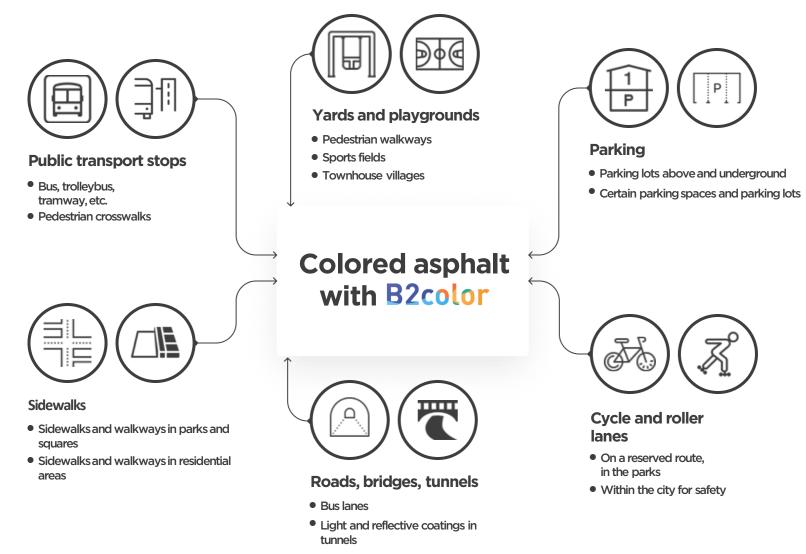

### **B2color** areas of use

### Integration with the urban environment

### **Covering with colored asphalt**

### **Paint and mastic coatings**