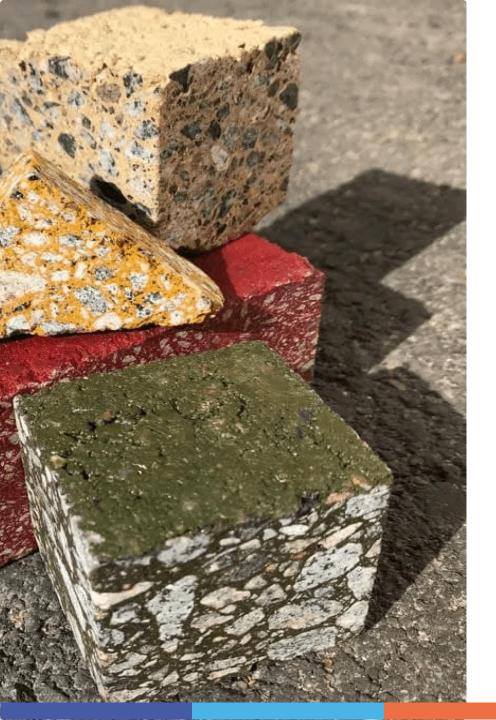

### **B2color** — transparent polymer binder to produce colored asphalt

# Manufacturing colored asphalt

Transparent polymer binder

## B2color +

#### Stone materials

**Colored asphalt** 