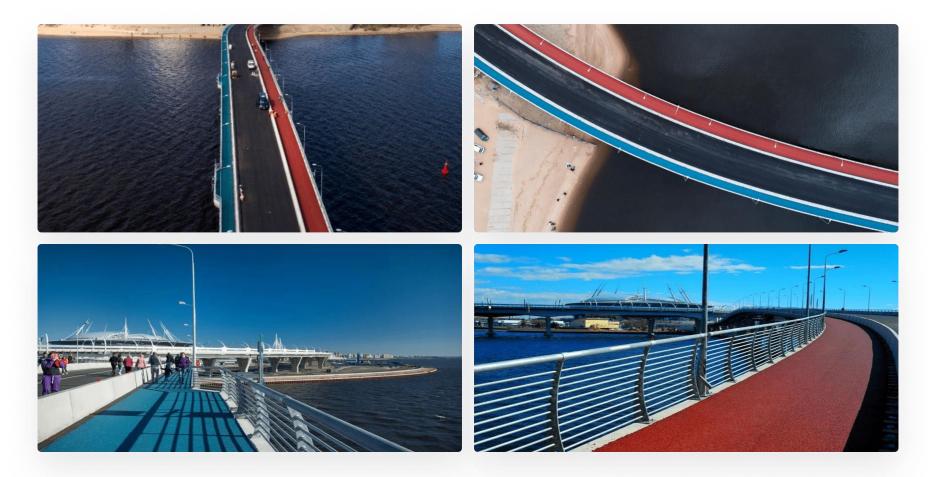

|                                           |  |
|                                                                               |                                                                  |                                                    |                                           |  |
| No substrate required                                                         | Black asphalt, \$                                                | /m2                                                | Black asphalt, \$/m2                      |  |

### **B2color** — transparent polymer binder to produce colored asphalt





# **B2color** — transparent polymer binder to produce colored asphalt





### Yacht Bridge

2017



#### Saint Petersburg, Yacht Bridge



### Residency

2017



Saint-Petersburg



### **Bright World Inside Housing Complex**





Saint-Petersburg



### O' Youth Housing Complex

2018



Saint Petersburg



### Vitebsky Square

2019



Saint Petersburg



### Liikola Club Cottage Village

2019



Leningrad oblast, Vyborgsky district



### Bestuzhevskaya Square

2021



Saint Petersburg, square on Bestuzhevskaya street



### Respublikanskaya square

2021



Saint Petersburg, square on Respublikanskaya street



### **B2color** inspires artists





The paintings are made with B2color and pigments paint.

# Thank you for your attention!

### **Contact Us**

Saint Petersburg, Arsenalnaya street, 66 phone (812) 777-89-84, +7 (921) 954-68-59 export.abz-1.ru vk.com/abzasphalt facebook.com/abz1group Instagram/abz\_group