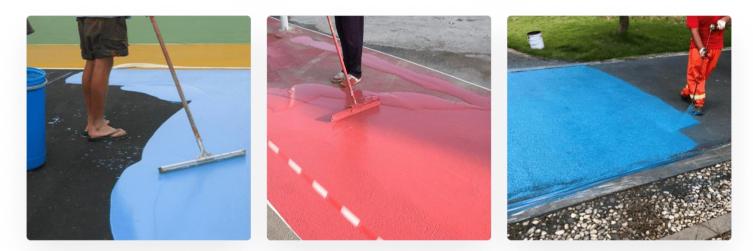

# Manufacturing colored asphalt

Transparent polymer binder

#### Stone materials

**Colored asphalt** 

### **Covering with colored asphalt**