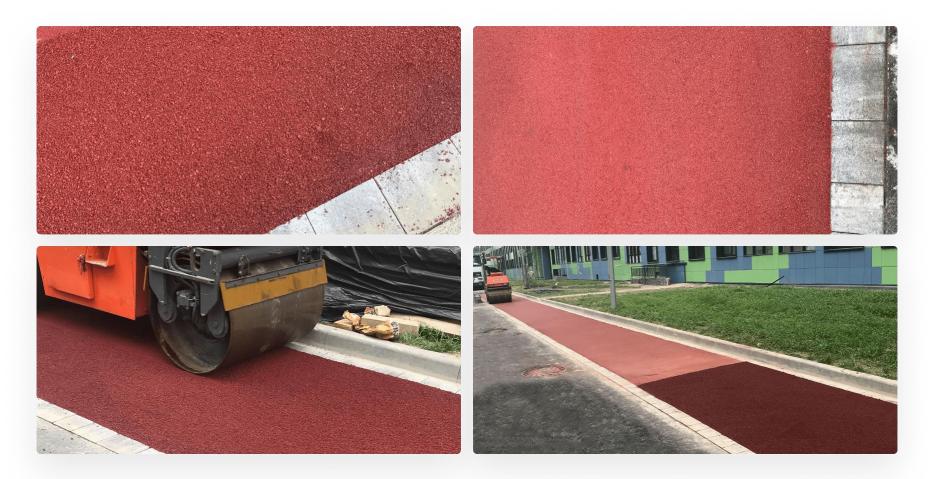

# Manufacturing colored asphalt

Transparent polymer binder

# **B2color** — transparent polymer binder to produce colored asphalt